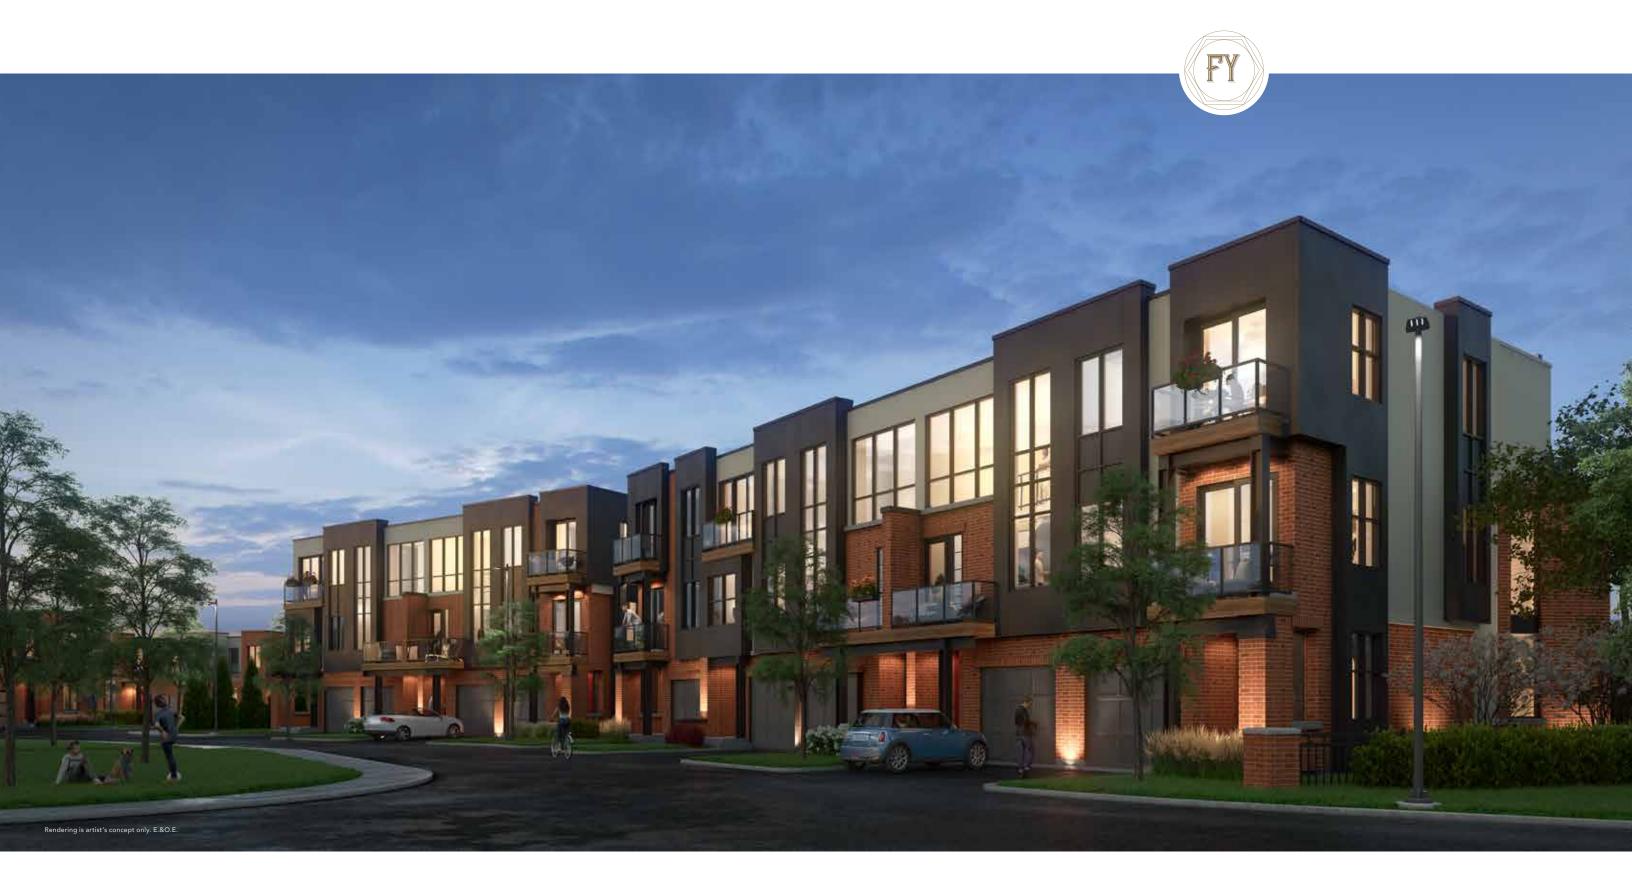

## THE LILY B THREE-STOREY TOWNHOME COLLECTION

FONTHILLYARDS.COM

2 BEDROOM, 2.5 BATH OPTIONAL 3 BEDROOM, 3.5 BATH

NIAGARA ONTARIO **DNTHILL** — YARDS —

BESPOKE TOWNS & CONDOS

The Master Suite floor

MAIN FLOOR

## THE LILY B

## THREE-STOREY TOWNHOME COLLECTION

All dimensions are approximate and subject to normal construction variances. Dimensions may exceed the useable floor area. Sizes and specifications are subject to reasonable change without notice. Furniture is displayed for illustration purposes only and shall not reflect the electrical, mechanical or plumbing plan for the suite. Suites are sold unfurnished. Terrace and façade variations may apply. Contact an authorized sales representative for further details. E.&O.E. ©Aiva 2018. All rights reserved. March 2018.

## AVAILABLE

BLOCK A - UNIT 4 3 BEDROOM, 3.5 BATH INTERIOR UNIT

BLOCK B - UNIT 9 2 BEDROOM, 2.5 BATH END UNIT

2 BEDROOM, 2.5 BATH INTERIOR 1,714 SQ.FT. EXTERIOR 242 SQ.FT.