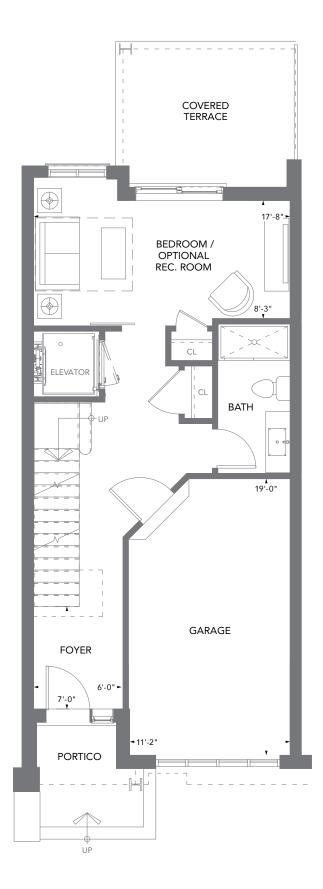

## THE LILY B THREE-STOREY TOWNHOME COLLECTION

FONTHILLYARDS.COM

2 BEDROOM, 2.5 BATH OPTIONAL 3 BEDROOM, 3.5 BATH

NIAGARA ONTARIO **DNTHILL** — YARDS —

BESPOKE TOWNS & CONDOS

The Master Suite floor

MAIN FLOOR

SECOND FLOOR

THIRD FLOOR

## THREE-STOREY TOWNHOME COLLECTION

All dimensions are approximate and subject to normal construction variances. Dimensions may exceed the useable floor area. Sizes and specifications are subject to reasonable change without notice. Furniture is displayed for illustration purposes only and shall not reflect the electrical, mechanical or plumbing plan for the suite. Suites are sold unfurnished. Terrace and façade variations may apply. Contact an authorized sales representative for further details. E.&O.E. ©Aiva 2018. All rights reserved. March 2018.

## AVAILABLE

BLOCK A - UNIT 4 3 BEDROOM, 3.5 BATH INTERIOR UNIT

BLOCK B - UNIT 9 2 BEDROOM, 2.5 BATH END UNIT

2 BEDROOM, 2.5 BATH INTERIOR 1,714 SQ.FT. EXTERIOR 242 SQ.FT.