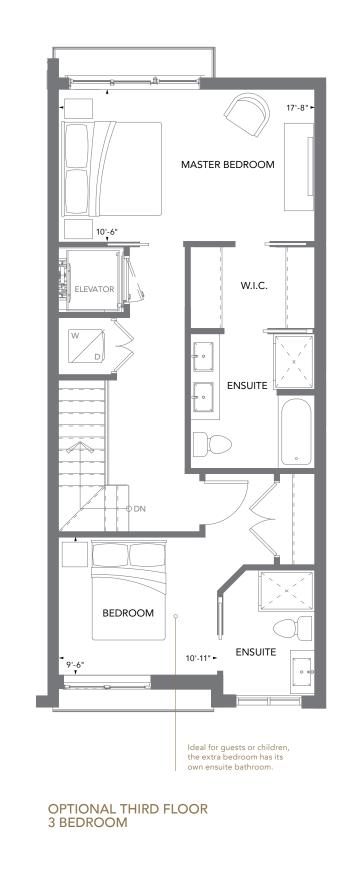

## THE LILY B THREE-STOREY TOWNHOME COLLECTION

FONTHILLYARDS.COM

2 BEDROOM, 2.5 BATH OPTIONAL 3 BEDROOM, 3.5 BATH

NIAGARA ONTARIO **DNTHILL** — YARDS —

BESPOKE TOWNS & CONDOS

The Master Suite floor

MAIN FLOOR

SECOND FLOOR

THIRD FLOOR