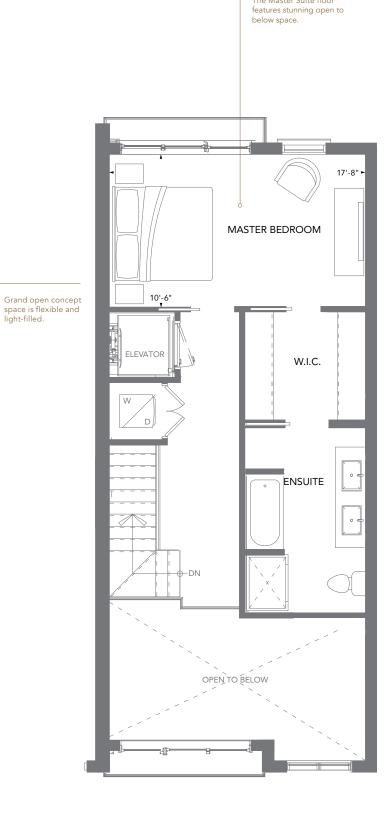

## THE LILY B THREE-STOREY TOWNHOME COLLECTION

FONTHILLYARDS.COM

2 BEDROOM, 2.5 BATH OPTIONAL 3 BEDROOM, 3.5 BATH

NIAGARA ONTARIO **DNTHILL** — YARDS —

BESPOKE TOWNS & CONDOS

The Master Suite floor

MAIN FLOOR

SECOND FLOOR

THIRD FLOOR

## THREE-STOREY TOWNHOME COLLECTION

All dimensions are approximate and subject to normal construction variances. Dimensions may exceed the useable floor area. Sizes and specifications are subject to reasonable change without notice. Furniture is displayed for illustration purposes only and shall not reflect the electrical, mechanical or plumbing plan for the suite. Suites are sold unfurnished. Terrace and façade variations may apply. Contact an authorized sales representative for further details. E.&O.E. ©Aiva 2018. All rights reserved. March 2018.

## AVAILABLE

BLOCK A - UNIT 4 3 BEDROOM, 3.5 BATH INTERIOR UNIT

BLOCK B - UNIT 9 2 BEDROOM, 2.5 BATH END UNIT

2 BEDROOM, 2.5 BATH INTERIOR 1,714 SQ.FT. EXTERIOR 242 SQ.FT.