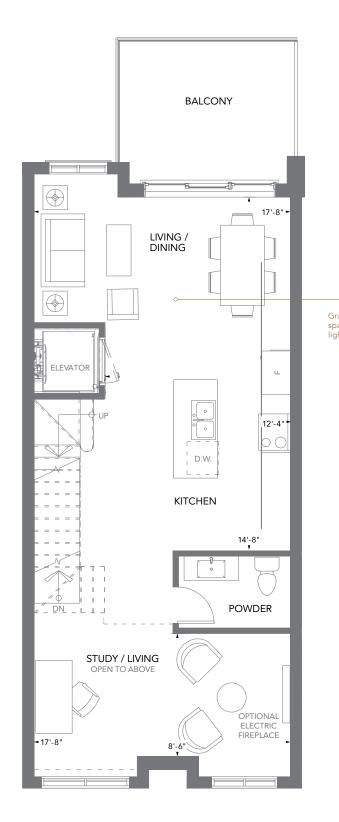

## THE LILY B THREE-STOREY TOWNHOME COLLECTION

FONTHILLYARDS.COM

2 BEDROOM, 2.5 BATH OPTIONAL 3 BEDROOM, 3.5 BATH

NIAGARA ONTARIO **DNTHILL** — YARDS —

BESPOKE TOWNS & CONDOS

The Master Suite floor

MAIN FLOOR

SECOND FLOOR

THIRD FLOOR

## THREE-STOREY TOWNHOME COLLECTION

All dimensions are approximate and subject to normal construction variances. Dimensions may exceed the useable floor area. Sizes and specifications are subject to reasonable change without notice. Furniture is displayed for illustration purposes only and shall not reflect the electrical, mechanical or plumbing plan for the suite. Suites are sold unfurnished. Terrace and façade variations may apply. Contact an authorized sales representative for further details. E.&O.E. ©Aiva 2018. All rights reserved. March 2018.

## AVAILABLE

BLOCK A - UNIT 4 3 BEDROOM, 3.5 BATH INTERIOR UNIT

BLOCK B - UNIT 9 2 BEDROOM, 2.5 BATH END UNIT

2 BEDROOM, 2.5 BATH INTERIOR 1,714 SQ.FT. EXTERIOR 242 SQ.FT.