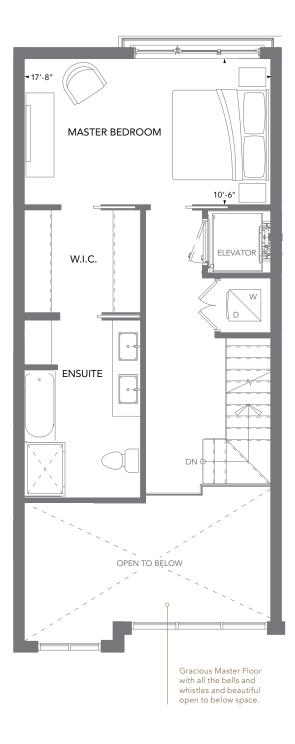

## THE LIV B THREE-STOREY TOWNHOME COLLECTION

FONTHILLYARDS.COM

2 BEDROOM, 2.5 BATH OPTIONAL 3 BEDROOM, 3.5 BATH

NIAGARA ONTARIO **DNTHILL** — YARDS —

BESPOKE TOWNS & CONDOS

THIRD FLOOR

SECOND FLOOR

BLOCK A - UNIT 2 & 3 3 BEDROOM, 3.5 BATH INTERIOR UNIT

BLOCK B - UNIT 7 & 8 2 BEDROOM, 2.5 BATH INTERIOR UNIT

2 BEDROOM, 2.5 BATH INTERIOR 1,717 SQ.FT. EXTERIOR 280 SQ.FT.

OPTIONAL 3 BEDROOM, 3.5 BATH INTERIOR 1,904 SQ.FT. EXTERIOR 280 SQ.FT.