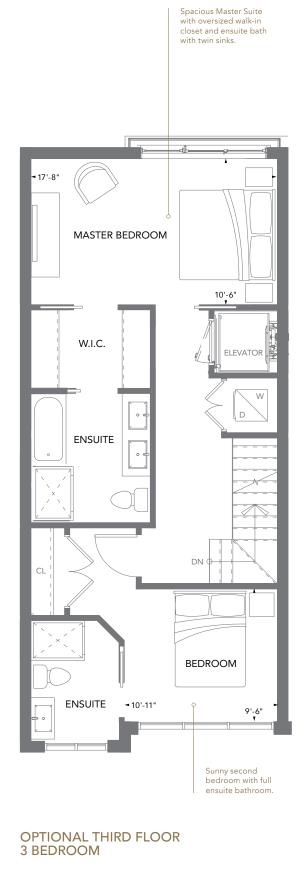

## THE LIV B THREE-STOREY TOWNHOME COLLECTION

FONTHILLYARDS.COM

2 BEDROOM, 2.5 BATH OPTIONAL 3 BEDROOM, 3.5 BATH

NIAGARA ONTARIO **DNTHILL** — YARDS —

BESPOKE TOWNS & CONDOS

THIRD FLOOR

SECOND FLOOR

BLOCK A - UNIT 2 & 3 3 BEDROOM, 3.5 BATH INTERIOR UNIT

BLOCK B - UNIT 7 & 8 2 BEDROOM, 2.5 BATH INTERIOR UNIT

2 BEDROOM, 2.5 BATH INTERIOR 1,717 SQ.FT. EXTERIOR 280 SQ.FT.

OPTIONAL 3 BEDROOM, 3.5 BATH INTERIOR 1,904 SQ.FT. EXTERIOR 280 SQ.FT.