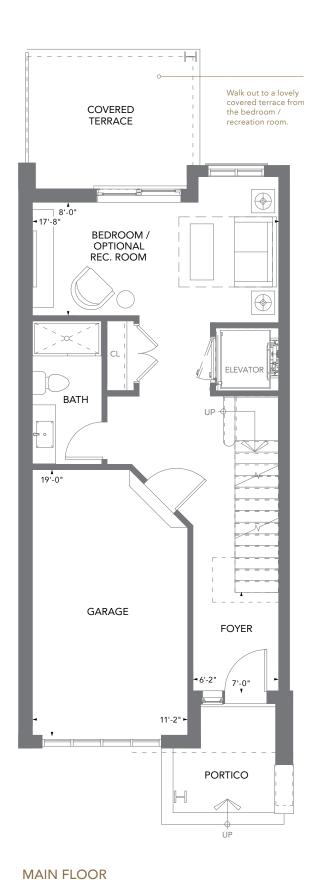

## THE LIV B THREE-STOREY TOWNHOME COLLECTION

FONTHILLYARDS.COM

2 BEDROOM, 2.5 BATH OPTIONAL 3 BEDROOM, 3.5 BATH

NIAGARA ONTARIO **DNTHILL** — YARDS —

BESPOKE TOWNS & CONDOS

THIRD FLOOR

SECOND FLOOR

BLOCK A - UNIT 2 & 3 3 BEDROOM, 3.5 BATH INTERIOR UNIT

BLOCK B - UNIT 7 & 8 2 BEDROOM, 2.5 BATH INTERIOR UNIT

2 BEDROOM, 2.5 BATH INTERIOR 1,717 SQ.FT. EXTERIOR 280 SQ.FT.

OPTIONAL 3 BEDROOM, 3.5 BATH INTERIOR 1,904 SQ.FT. EXTERIOR 280 SQ.FT.