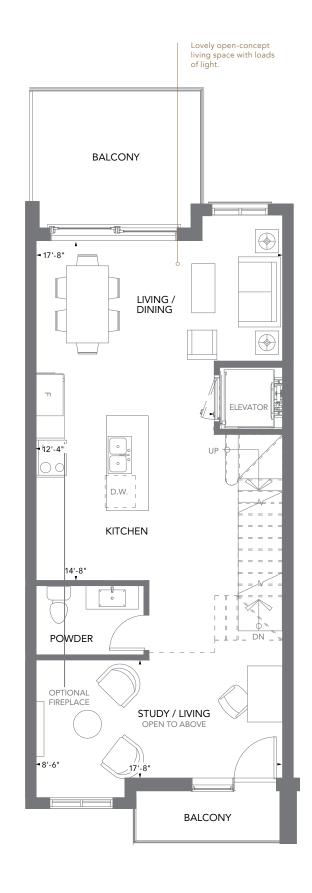

## THE LIV B THREE-STOREY TOWNHOME COLLECTION

FONTHILLYARDS.COM

2 BEDROOM, 2.5 BATH OPTIONAL 3 BEDROOM, 3.5 BATH

NIAGARA ONTARIO **DNTHILL** — YARDS —

BESPOKE TOWNS & CONDOS

THIRD FLOOR

SECOND FLOOR

BLOCK A - UNIT 2 & 3 3 BEDROOM, 3.5 BATH INTERIOR UNIT

BLOCK B - UNIT 7 & 8 2 BEDROOM, 2.5 BATH INTERIOR UNIT

2 BEDROOM, 2.5 BATH INTERIOR 1,717 SQ.FT. EXTERIOR 280 SQ.FT.

OPTIONAL 3 BEDROOM, 3.5 BATH INTERIOR 1,904 SQ.FT. EXTERIOR 280 SQ.FT.